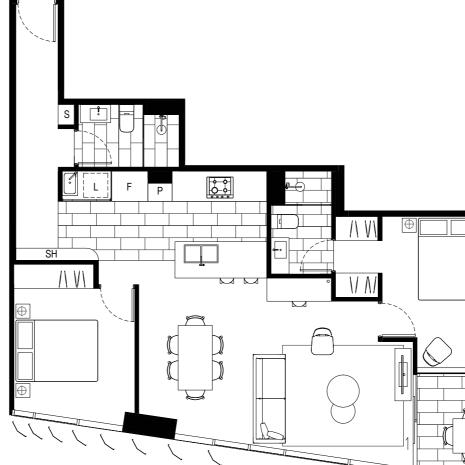

TYPE F

## APARTMENTS

503, 603, 703, 803, 903, 1003, 1103, 1203, 1303, 1403, 1503, 1603, 1703, 1803, 1903, 2003, 2103, 2203, 2303, 2403, 2503

## AREA

| Internal Area | 89m <sup>2</sup>  |
|---------------|-------------------|
| External Area | $12m^2$           |
| Total Area    | 101m <sup>2</sup> |

## LEGEND

| ST |
|----|
| L  |
| Р  |
| S  |
| F  |
| PS |
| SH |
|    |

The information provided is illustrative only and may not be relied upon. In particular, the final dimensions of any apartment sold will be determined by the contract of sale and may differ from the depicted. Whilst every effort is made to provide accurate and complete information, the developer does not warrant or represent that the information in this floor plan is free from errors or omissions or is suitable for your intended use. Subject to any terms implied by law which cannot be excluded, the developer accepts no responsibility for any loss, damage, cost or expense (whether direct or indirect) by you as a result of any error, omission or misrepresentation in information. All information is subject to change without notice. All areas measured as per Property Council of Australian Residential Method of Measurement.