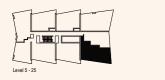

TYPE F

## APARTMENTS

503, 603, 703, 803, 903, 1003, 1103, 1203, 1303, 1403, 1503, 1603, 1703, 1803, 1903, 2003, 2103, 2203, 2303, 2403, 2503

## AREA

| Internal Area | 89m <sup>2</sup>  |
|---------------|-------------------|
| External Area | $12m^2$           |
| Total Area    | 101m <sup>2</sup> |

## LEGEND

| ST |
|----|
| L  |
| Р  |
| S  |
| F  |
| PS |
| SH |
|    |

The information provided is illustrative only and may not be relied upon. In particular, the final dimensions of any apartment sold will be determined by the contract of sale and may differ from the depicted. Whilst every effort is made to provide accurate and complete information, the developer does not warrant or represent that the information in this floor plan is free from errors or omissions or is suitable for your intended use. Subject to any terms implied by law which cannot be excluded, the developer accepts no responsibility for any loss, damage, cost or expense (whether direct or indirect) by you as a result of any error, omission or misrepresentation in information. All information is subject to change without notice. All areas measured as per Property Council of Australian Residential Method of Measurement.